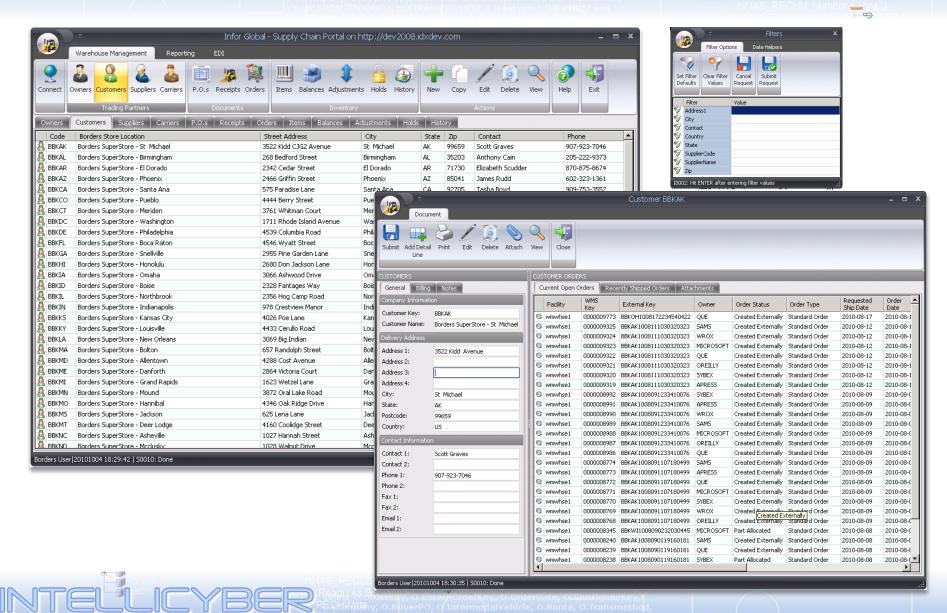

#### SCM Warehouse Management Portal

- Internet enabled front end to Infor WM
- Designed for external parties to access WMS data
  - Customizable security module
    - User group view and logic
  - Suppliers, customers, owners, carriers, etc
- Creation, viewing and management of data in the Infor WM system
  - Consolidated data from all warehouses
  - Master data: Item, customers, suppliers, carriers, etc
  - Inventory information: balances, adjustments, holds, history
  - Document status, management and creation (PO, ASN, SO)
- Document attachments to orders, customers, items, etc
- EDI Administrator view
  - Manage Interfaces / Upload & download files.

## Trading Partners