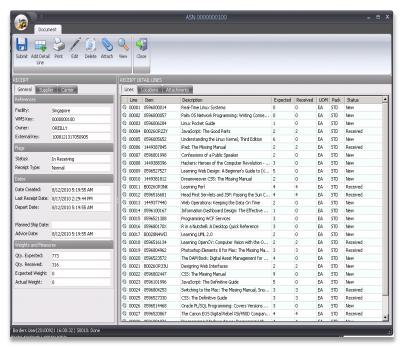

- <InitialCaption>单据类型</InitialCaption> <RibbonDocumentCaption>单据</RibbonDocumentCaption>
- <SubmitButtonCaption>保存</SubmitButtonCaption> <AddDetailLineButtonCaption>新增行</AddDetailLineButtor
- <PrintButtonCaption>打印</PrintButtonCaption>
- <EditButtonCaption>修改</EditButtonCaption>
- ColletePuttonCaption> || || C || ColletePuttonCaption>
- <DeleteButtonCaption>删除</DeleteButtonCaption>
- <CloseButtonCaption>美聞</CloseButtonCaption>