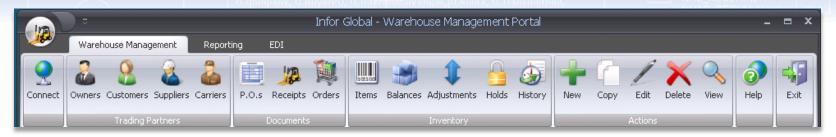

#### SCM Warehouse Management Portal

- Internet enabled front end to Infor WM
- Designed for external parties to access WMS data
  - Customizable security module
    - User group view and logic
  - Suppliers, customers, owners, carriers, etc
- Creation, viewing and management of data in the Infor WM system
  - Consolidated data from all warehouses
  - Master data: Item, customers, suppliers, carriers, etc
  - Inventory information: balances, adjustments, holds, history
  - Document status, management and creation (PO, ASN, SO)
- Document attachments to orders, customers, items, etc
- EDI Administrator view
  - Manage Interfaces / Upload & download files.

#### SCM Warehouse Management Portal

- User defined reports
- User Group login splash screen
- User login restrictions on functionality and data
- User defined document views, data fields, columns and descriptions (Add New fields: i.e. Tracking)
- User defined color themes