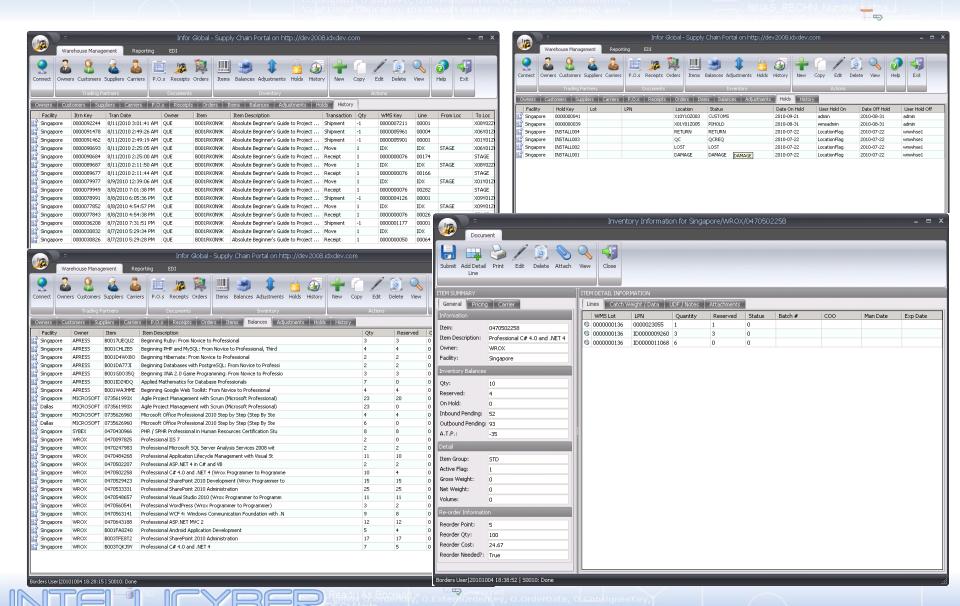

#### SCM Warehouse Management Portal

- Internet enabled front end to Infor WM
- Designed for external parties to access WMS data
  - Customizable security module
    - User group view and logic
  - Suppliers, customers, owners, carriers, etc
- Creation, viewing and management of data in the Infor WM system
  - Consolidated data from all warehouses
  - Master data: Item, customers, suppliers, carriers, etc
  - Inventory information: balances, adjustments, holds, history
  - Document status, management and creation (PO, ASN, SO)
- Document attachments to orders, customers, items, etc
- EDI Administrator view
  - Manage Interfaces / Upload & download files.

## Inventory Information