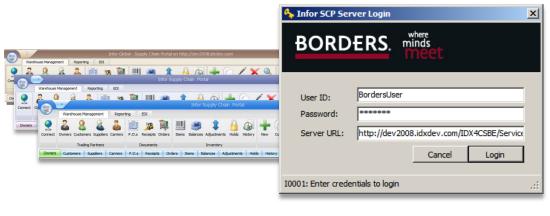

#### SCM Warehouse Management Portal

- Internet enabled front end to Infor WM
- Designed for external parties to access WMS data
  - Customizable security module
    - User group view and logic
  - Suppliers, customers, owners, carriers, etc
- Creation, viewing and management of data in the Infor WM system
  - Consolidated data from all warehouses
  - Master data: Item, customers, suppliers, carriers, etc
  - Inventory information: balances, adjustments, holds, history
  - Document status, management and creation (PO, ASN, SO)
- Document attachments to orders, customers, items, etc
- EDI Administrator view
  - Manage Interfaces / Upload & download files.