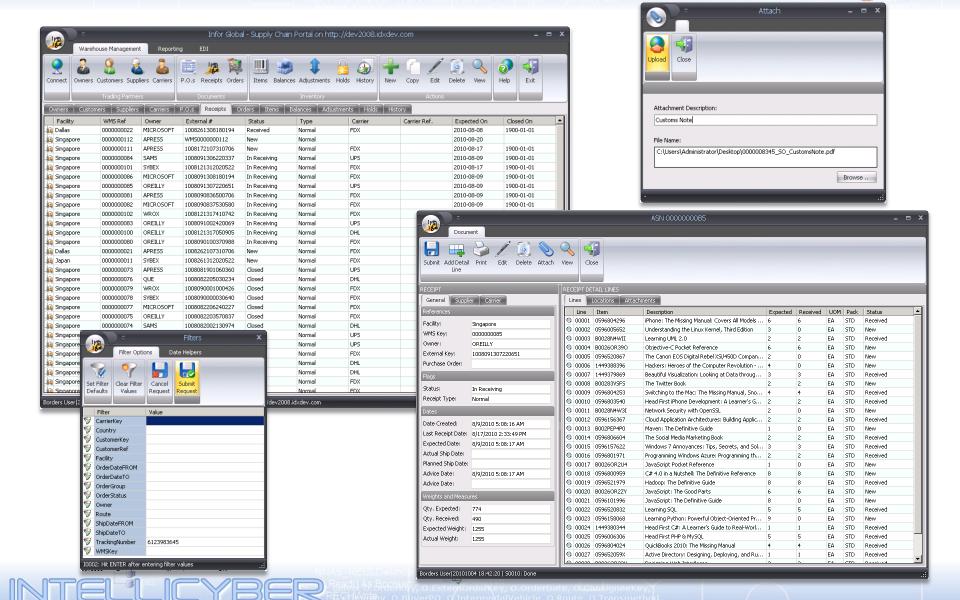

#### SCM Warehouse Management Portal

- Internet enabled front end to Infor WM
- Designed for external parties to access WMS data
  - Customizable security module
    - User group view and logic
  - Suppliers, customers, owners, carriers, etc
- Creation, viewing and management of data in the Infor WM system
  - Consolidated data from all warehouses
  - Master data: Item, customers, suppliers, carriers, etc
  - Inventory information: balances, adjustments, holds, history
  - Document status, management and creation (PO, ASN, SO)
- Document attachments to orders, customers, items, etc
- EDI Administrator view
  - Manage Interfaces / Upload & download files.